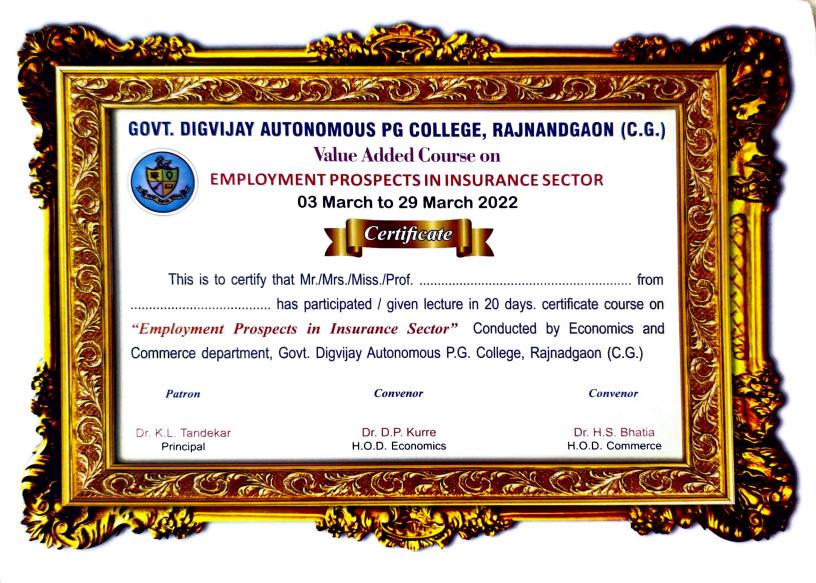

# GOVT. DIGVIJAY AUTONOMOUS P.G. College, Rajnandgaon (C.G.)

Three Months Value-Added, Certificate Course

"Advanced Techniques For Soil And Water Analysis"

This is to certify that \_\_\_\_\_\_ALISHA \_\_ANSAR1 (41220201) of M.Sc. (final) Chemistry has successfully completed the requirements of 30 hours of three months value-added certificate course on "Advanced Techniques for Soil and Water Analysis" with \_\_\_\_A†\_\_ grade, conducted from \_Feb\_\_\_\_\_2022\_\_\_\_ To \_\_May\_\_\_\_2022\_\_\_ organized by the Department Of Chemistry and sponsored by autonomous exam cell,

Govt. Digvijay Autonomous P.G. College, Rajnandgaon (C.G.).

We extend our best wishes for his/her future endeavors.

Course Co-ordinator

Head

Department of chemistry

Exam Controller

**Autonomous Cell** 

Principal +